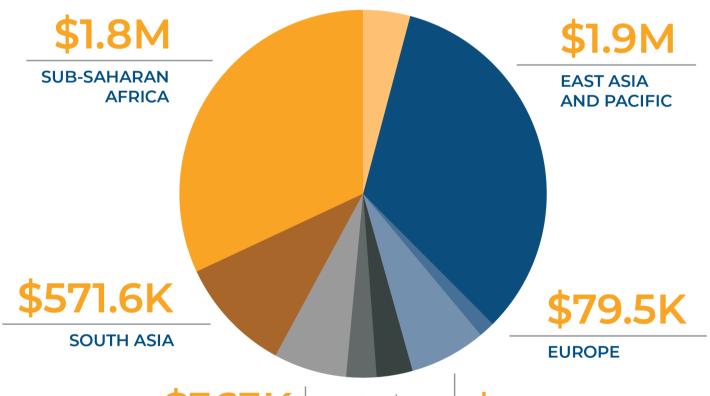

# NHF WIRES IN 2022

**\$5.6**MILLION

WIRED FUNDS IN 2022

\$231.3K

CENTRAL AMERICA
AND CARIBBEAN

\$363K

**SOUTH AMERICA** 

\$149.5K

RUSSIA AND NEIGHBORING STATES

\$378.9K

MIDDLE EAST AND NORTH AFRICA

\$179.1K

**NORTH AMERICA** 

Dr. Steven Prensner PRESIDENT / CEO

"At The New Horizons
Foundation, our heart
of partnership is not a
concept to throw around,
it is a value we live every
day."